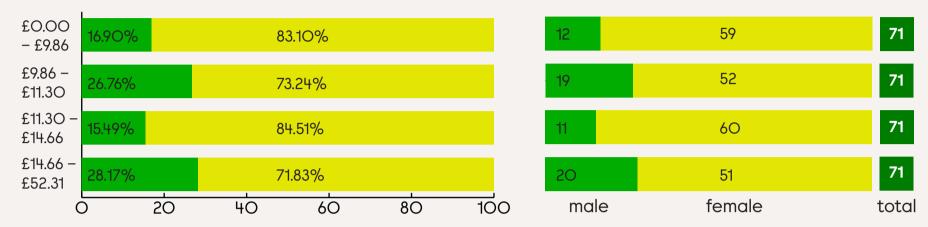

## Quartiles (gross hourly rate of pay)

| ata<br>s     | Pay quarter | upper hourly | upper middle hourly | lower middle hourly | lower hourly |
|--------------|-------------|--------------|---------------------|---------------------|--------------|
| <u>e</u> d   | 2021        | 71.83%       | 84.51%              | 73.24%              | 83.1%        |
| tile<br>ma   | 2020        | 68.1%        | 77.8%               | 77.8%               | 87.5%        |
| <b></b> 0    | 2019        | 76.9%        | 76.4%               | 74%                 | 91.7%        |
| Qua<br>for f | 2018        | 71%          | 68%                 | 81%                 | 81%          |