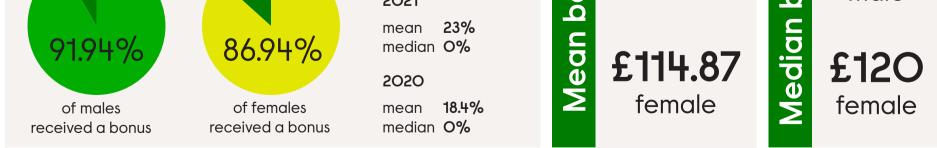

| Median pay gap |                                     |                                      | Mean pay gap |                                                 |                                                    |  |
|----------------|-------------------------------------|--------------------------------------|--------------|-------------------------------------------------|----------------------------------------------------|--|
|                | down from<br><b>6.7%</b><br>in 2020 | 2020<br>male £10.95<br>female £10.21 | L            | <sup>down from</sup><br><b>18.9%</b><br>in 2020 | 2020<br>male <b>£14.46</b><br>female <b>£11.73</b> |  |
| Ļ              | to <b>0.6%</b>                      | 2021<br>male £11.33<br>female £11.26 | Ļ            | to <b>17.5%</b>                                 | 2021<br>male £15.78<br>female £13.02               |  |
| Bon            | uses                                | Bonus gap I<br>2021                  | nistory      | <b>£148.77</b><br>male                          | <b>£120</b> male                                   |  |