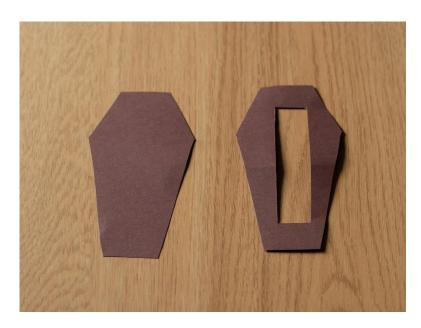

## Instructions:

 Cut out two of the coffin bases onto your brown card stock from the template provided

2. Cut a hole out of the centre of one of your coffin bases- this will be the top of your coffin.

3. Cut out the side pieces for your coffin that are provided on the template.