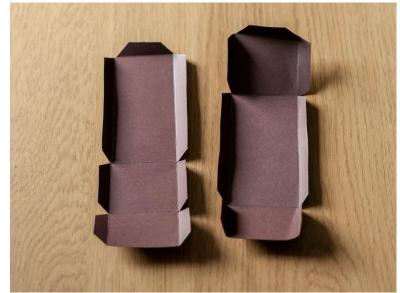

4. Bend the side pieces that are indicated as grey on the template.

5. Glue or tape the top and bottom pieces of your coffin to the sides.

| 6. | Your coffin treat feeder is now complete. Place treats or dry cat food into your coffin when you are ready to use it. Your cat should use their paws to get the food out. |
|----|---------------------------------------------------------------------------------------------------------------------------------------------------------------------------|
|    |                                                                                                                                                                           |
|    |                                                                                                                                                                           |
|    |                                                                                                                                                                           |
|    |                                                                                                                                                                           |
|    |                                                                                                                                                                           |
|    |                                                                                                                                                                           |
|    |                                                                                                                                                                           |
|    |                                                                                                                                                                           |
|    |                                                                                                                                                                           |
|    |                                                                                                                                                                           |
|    |                                                                                                                                                                           |
|    |                                                                                                                                                                           |
|    |                                                                                                                                                                           |
|    |                                                                                                                                                                           |
|    |                                                                                                                                                                           |