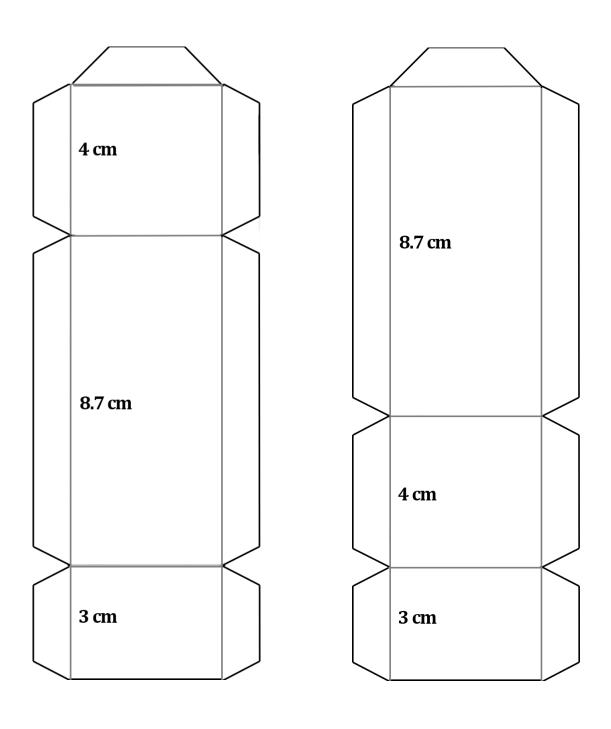

## Instructions:

 Cut out two of the coffin bases onto your brown card stock from the template provided

2. Cut a hole out of the centre of one of your coffin bases- this will be the top of your coffin.

3. Cut out the side pieces for your coffin that are provided on the template.

4. Bend the side pieces that are indicated as grey on the template.

5. Glue or tape the top and bottom pieces of your coffin to the sides.

| 6. | Your coffin treat feeder is now complete. Place treats or dry cat food into your coffin when you are ready to use it. Your cat should use their paws to get the food out. |
|----|---------------------------------------------------------------------------------------------------------------------------------------------------------------------------|
|    |                                                                                                                                                                           |
|    |                                                                                                                                                                           |
|    |                                                                                                                                                                           |
|    |                                                                                                                                                                           |
|    |                                                                                                                                                                           |
|    |                                                                                                                                                                           |
|    |                                                                                                                                                                           |
|    |                                                                                                                                                                           |
|    |                                                                                                                                                                           |
|    |                                                                                                                                                                           |
|    |                                                                                                                                                                           |
|    |                                                                                                                                                                           |
|    |                                                                                                                                                                           |
|    |                                                                                                                                                                           |
|    |                                                                                                                                                                           |