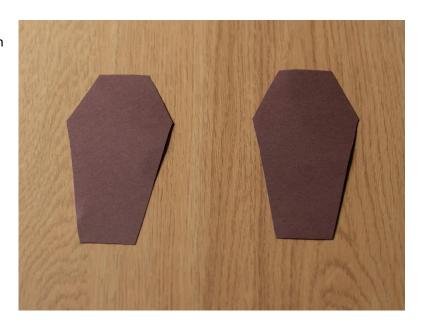

## Instructions:

 Cut out two of the coffin bases onto your brown card stock from the template provided

2. Cut a hole out of the centre of one of your coffin bases- this will be the top of your coffin.

3. Cut out the side pieces for your coffin that are provided on the template.