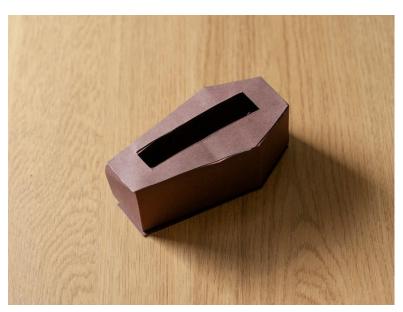

## Coffin Enrichment Feeder

4. Bend the side pieces that are indicated as grey on the template.

5. Glue or tape the top and bottom pieces of your coffin to the sides.

| 6. | Your coffin treat feeder is now complete. Place treats or dry cat food into your coffin when you are ready to use it. Your cat should use their paws to get the food out. |
|----|---------------------------------------------------------------------------------------------------------------------------------------------------------------------------|
|    |                                                                                                                                                                           |
|    |                                                                                                                                                                           |
|    |                                                                                                                                                                           |
|    |                                                                                                                                                                           |
|    |                                                                                                                                                                           |
|    |                                                                                                                                                                           |
|    |                                                                                                                                                                           |
|    |                                                                                                                                                                           |
|    |                                                                                                                                                                           |
|    |                                                                                                                                                                           |
|    |                                                                                                                                                                           |
|    |                                                                                                                                                                           |
|    |                                                                                                                                                                           |
|    |                                                                                                                                                                           |
|    |                                                                                                                                                                           |