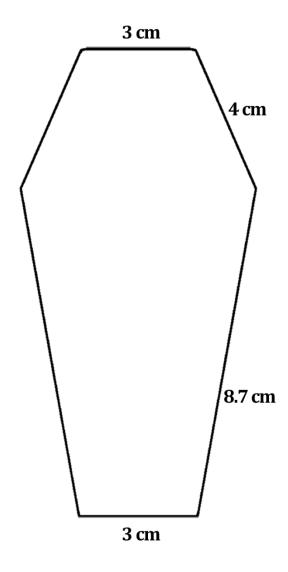

## Instructions:

 Cut out two of the coffin bases onto your brown card stock from the template provided

2. Cut a hole out of the centre of one of your coffin bases- this will be the top of your coffin.

3. Cut out the side pieces for your coffin that are provided on the template.