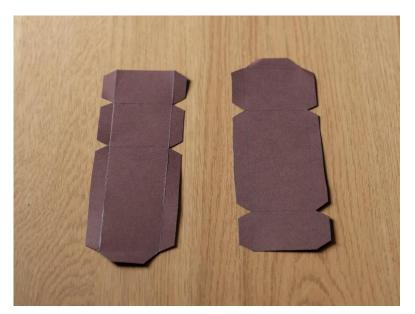

## Instructions:

 Cut out two of the coffin bases onto your brown card stock from the template provided

2. Cut a hole out of the centre of one of your coffin bases- this will be the top of your coffin.

3. Cut out the side pieces for your coffin that are provided on the template.

4. Bend the side pieces that are indicated as grey on the template.

5. Glue or tape the top and bottom pieces of your coffin to the sides.

| 6. | Your coffin treat feeder is now complete. Place treats or dry cat food into your coffin when you are ready to use it. Your cat should use their paws to get the food out. |
|----|---------------------------------------------------------------------------------------------------------------------------------------------------------------------------|
|    |                                                                                                                                                                           |
|    |                                                                                                                                                                           |
|    |                                                                                                                                                                           |
|    |                                                                                                                                                                           |
|    |                                                                                                                                                                           |
|    |                                                                                                                                                                           |
|    |                                                                                                                                                                           |
|    |                                                                                                                                                                           |
|    |                                                                                                                                                                           |
|    |                                                                                                                                                                           |
|    |                                                                                                                                                                           |
|    |                                                                                                                                                                           |
|    |                                                                                                                                                                           |
|    |                                                                                                                                                                           |
|    |                                                                                                                                                                           |